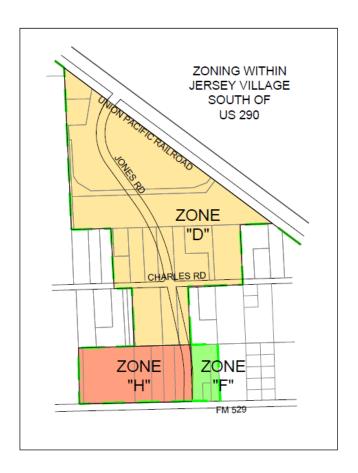

# Exhibit A

District D as of December 16, 2024

# District D Rezoned to District H and District K