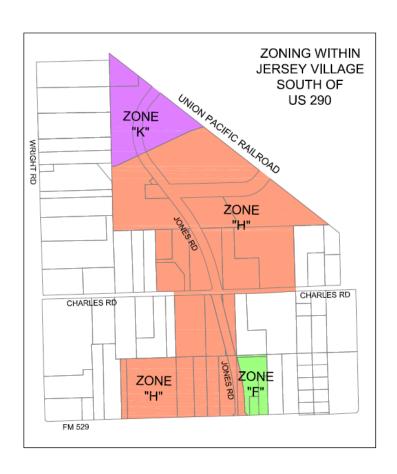

nd subject to a fine as provided in Section 1-8.

| Section 6.   | Effective Date. This ordinance sha | all be in full force and effect from | n and after its passage. |
|--------------|------------------------------------|--------------------------------------|--------------------------|
| PASSED, A    | PPROVED, AND ADOPTED this _        | day of                               | 2025.                    |
| ATTEST:      |                                    | Bobby Warren, Mayor                  |                          |
| Lorri Coody, | City Secretary                     | A PARTITUM                           | OF JERSEY                |

TAR COMMUNICIONAL PROPERTY OF THE PROPERTY OF

# Exhibit A

District D as of December 16, 2024



# District D Rezoned to District H and District K



# Exhibit B

District K as of December 16, 2024

ZONE
"F"

DALARD DRIVE

ZONE
"K"

ZONE
"K"

ZONE
"K"

District K Partially Rezoned to District F



# MINUTES OF THE MEETING OF THE JERSEY VILLAGE PLANNING AND ZONING COMMISSION

February 3, 2025 - 6:00 p.m.

THE PLANNING AND ZONING COMMISSION MET ON FEBRUARY 3, 2025, AT 6:00 P.M. IN THE CIVIC CENTER MEETING ROOM, 16327 LAKEVIEW DRIVE, JERSEY VILLAGE, TEXAS.

A. The meeting was called to order at 6:00 p.m. and the roll of appointed officers was taken. Commissioners present were:

Rick Faircloth, Chairman Eric Henao, Commissioner Debra Mergel, Commissioner Cynthia Kopinitz, Commissioner Nestor Mena, Commissioner David L. Lock, Commissioner

Commissioner, Charles A. Butler, III, was not present.

Council Liaison, Drew Wasson was also present