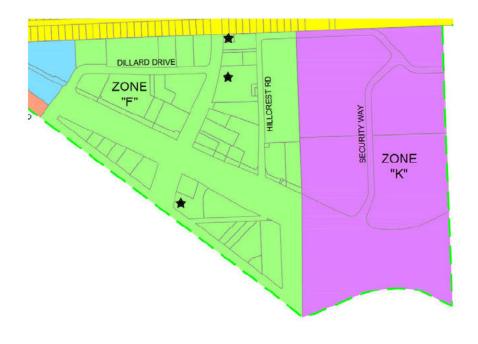

# Exhibit B

District K as of December 16, 2024

ZONE
"F"

DALARD DRIVE

ZONE
"K"

ZONE
"K"

ZONE
"K"

District K Partially Rezoned to District F