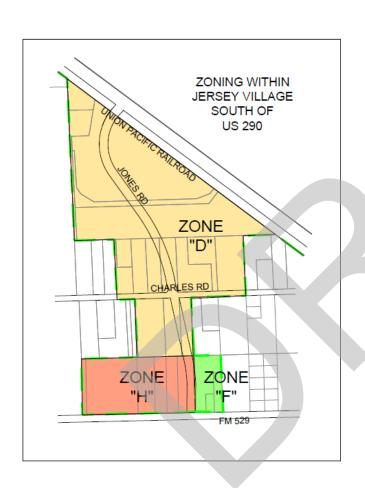

# Exhibit A

District D as of December 16, 2024

# District D Rezoned to District H and District K