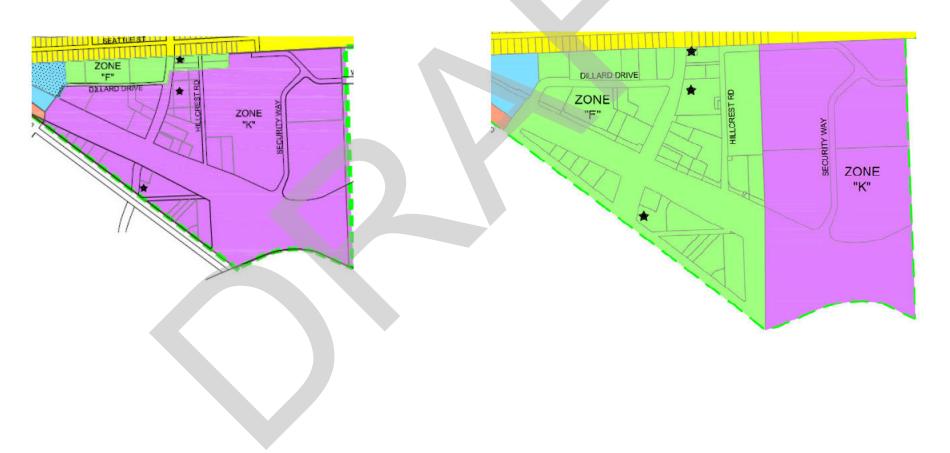

# Exhibit B

District K as of December 16, 2024

District K Partially Rezoned to District F