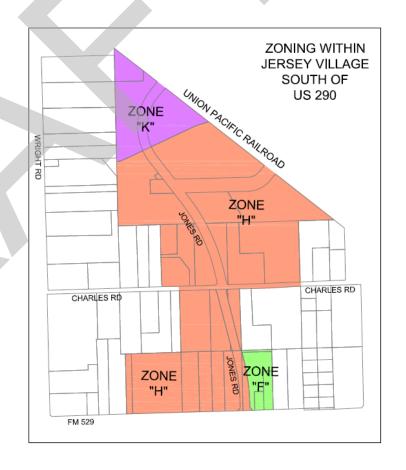

# Exhibit A

District D as of December 16, 2024

# District D Rezoned to District H and District K